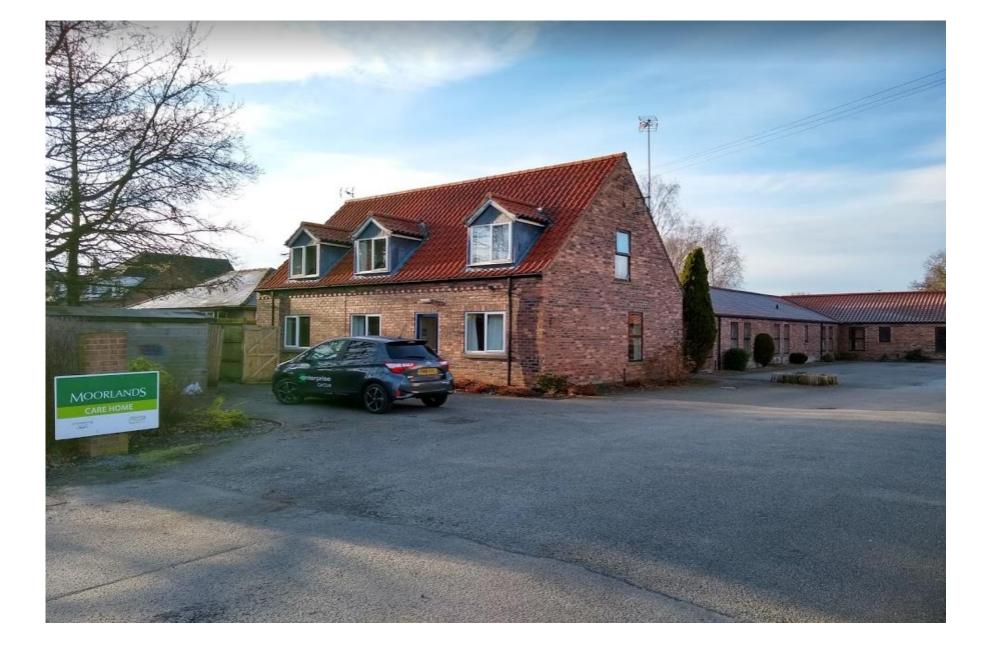

# 19/02044/FULM - Moorlands Nursing Home, 10 - 12 Moor Lane, Strensall, York

Erection of 62 bedroom care home with associated car parking and landscaping following the demolition of existing care home (resubmission of 18/02935/FULM)



#### Front Elevation 1





#### Front Elevation 2





#### Front Elevation 3





City of York Council Area Planning Sub Committee Meeting - 20th August 2020

## Internal Courtyard





#### Side Elevation





#### View from Moor Lane



CITY OF YORK COUNCIL

## Moor Lane looking North





## View into Courtyard





#### View to North East of site





### View to North of site





#### Site Location Plan





### **Proposed Site Plan**





City of York Council Area Planning Sub Committee Meeting - 20th August 2020

#### Proposed Elevations (1)

COUNCIL



City of York Council Area Planning Sub Committee Meeting - 20th August 2020

#### C Acanthus WSM Architects Ltd.

#### The general contractor is responsible for the verification all dimensions on site and the architect is to be informed of any discrepanc