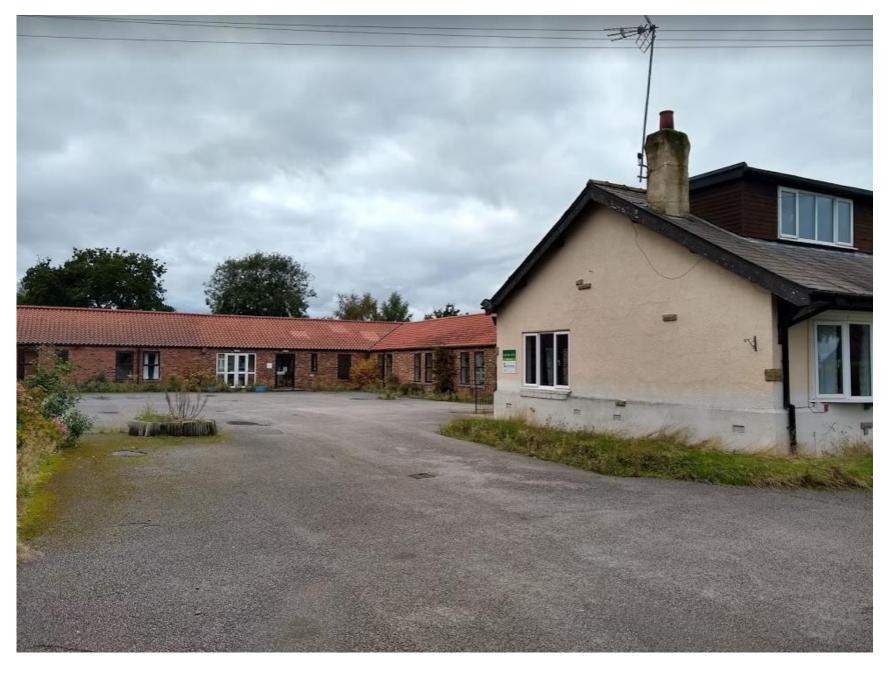

# 19/02044/FULM - Moorlands Nursing Home, 10 - 12 Moor Lane, Strensall, York

Erection of 62 bedroom care home with associated car parking and landscaping following the demolition of existing care home (resubmission of 18/02935/FULM)



#### Front Elevation 1





#### Front Elevation 2





#### Front Elevation 3





City of York Council Area Planning Sub Committee Meeting - 20th August 2020

## Internal Courtyard





#### Side Elevation





#### View from Moor Lane



CITY OF YORK COUNCIL

## Moor Lane looking North





## View into Courtyard





#### View to North East of site





### View to North of site





#### Site Location Plan





### **Proposed Site Plan**





City of York Council Area Planning Sub Committee Meeting - 20th August 2020

#### Proposed Elevations (1)

COUNCIL



City of York Council Area Planning Sub Committee Meeting - 20th August 2020

#### C Acanthus WSM Architects Ltd.

#### The general contractor is responsible for the verification all dimensions on site and the architect is to be informed of any discrepancy.

The status of information contained in a computer copy of this drawing shall be limited to that conveyed by the paper copy.





#### **Proposed First Floor**

CITY OF

COUNCIL

RK



City of York Council Area Planning Sub Committee Meeting - 20th August 2020

#### C Acanthus WSM Architects