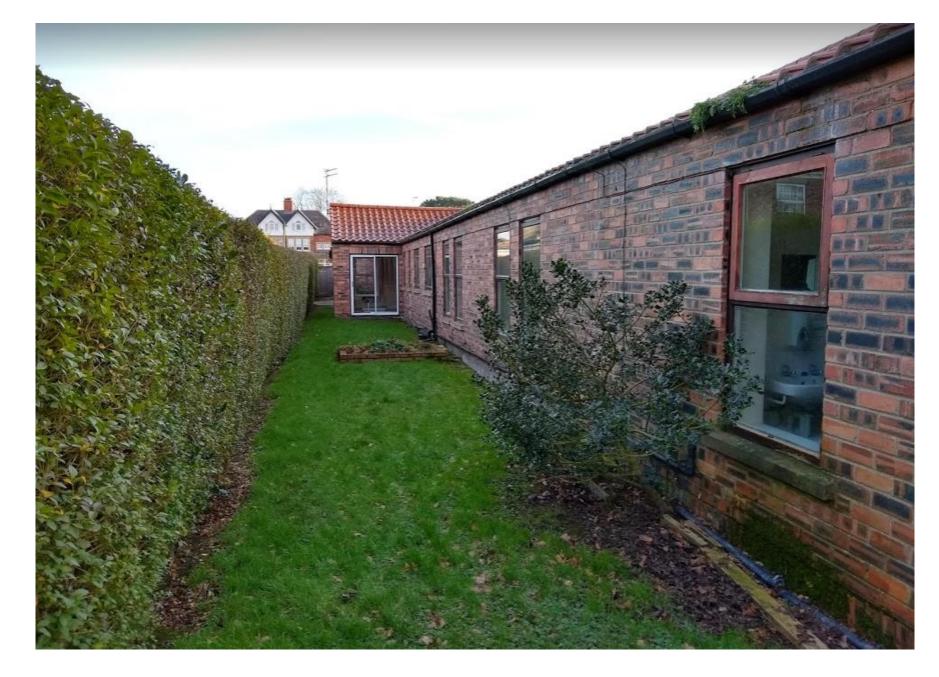

# 19/02044/FULM - Moorlands Nursing Home, 10 - 12 Moor Lane, Strensall, York

Erection of 62 bedroom care home with associated car parking and landscaping following the demolition of existing care home (resubmission of 18/02935/FULM)



#### Front Elevation 1





#### Front Elevation 2





#### Front Elevation 3





City of York Council Area Planning Sub Committee Meeting - 20th August 2020

## Internal Courtyard





#### Side Elevation





#### View from Moor Lane



CITY OF YORK COUNCIL

## Moor Lane looking North





## View into Courtyard





#### View to North East of site





### View to North of site





#### Site Location Plan





### **Proposed Site Plan**





City of York Council Area Planning Sub Committee Meeting - 20th August 2020

#### Proposed Elevations (1)

COUNCIL



City of York Council Area Planning Sub Committee Meeting - 20th August 2020

#### C Acanthus WSM Architects Ltd.

#### The general contractor is responsible for the verification all dimensions on site and the architect is to be informed of any discrepancy.

The status of information contained in a computer copy of this drawing shall be limited to that conveyed by the paper copy.





#### **Proposed First Floor**

CITY OF

COUNCIL

RK