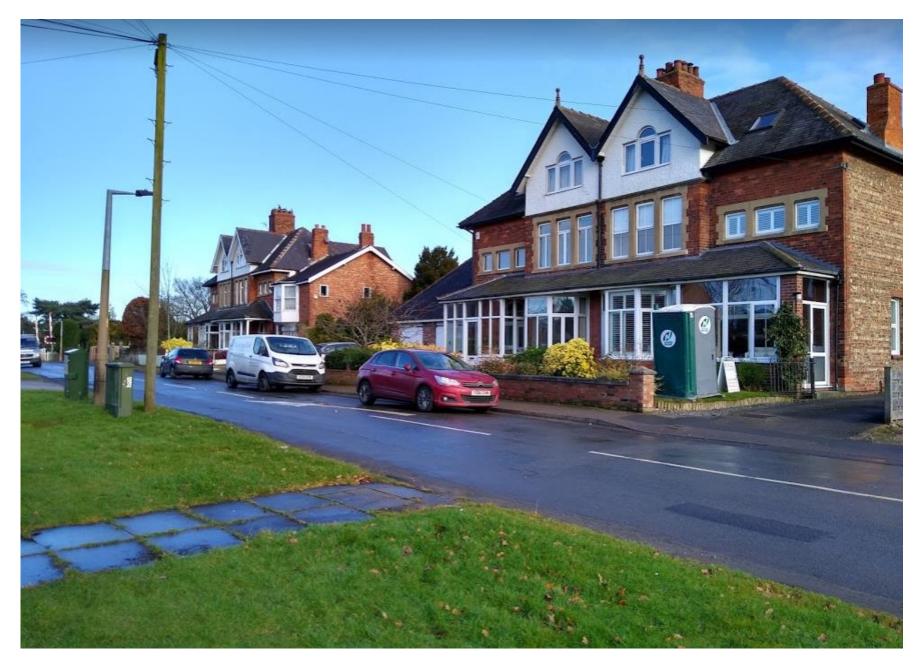

# 19/02044/FULM - Moorlands Nursing Home, 10 - 12 Moor Lane, Strensall, York

Erection of 62 bedroom care home with associated car parking and landscaping following the demolition of existing care home (resubmission of 18/02935/FULM)



#### Front Elevation 1





#### Front Elevation 2





#### Front Elevation 3





City of York Council Area Planning Sub Committee Meeting - 20th August 2020

## Internal Courtyard





#### Side Elevation





#### View from Moor Lane



CITY OF YORK COUNCIL

## Moor Lane looking North





## View into Courtyard





#### View to North East of site





### View to North of site





#### Site Location Plan





### **Proposed Site Plan**





City of York Council Area Planning Sub Committee Meeting - 20th August 2020

#### Proposed Elevations (1)

COUNCIL



City of York Council Area Planning Sub Committee Meeting - 20th August 2020

#### C Acanthus WSM Architects Ltd.

#### The general contractor is responsible for the verification all dimensions on site and the architect is to be informed of any discrepancy.

The status of information contained in a computer copy of this drawing shall be limited to that conveyed by the paper copy.





#### **Proposed First Floor**

CITY OF

COUNCIL

RK



City of York Council Area Planning Sub Committee Meeting - 20th August 2020

#### C Acanthus WSM Architects Ltd.

#### The general contractor is