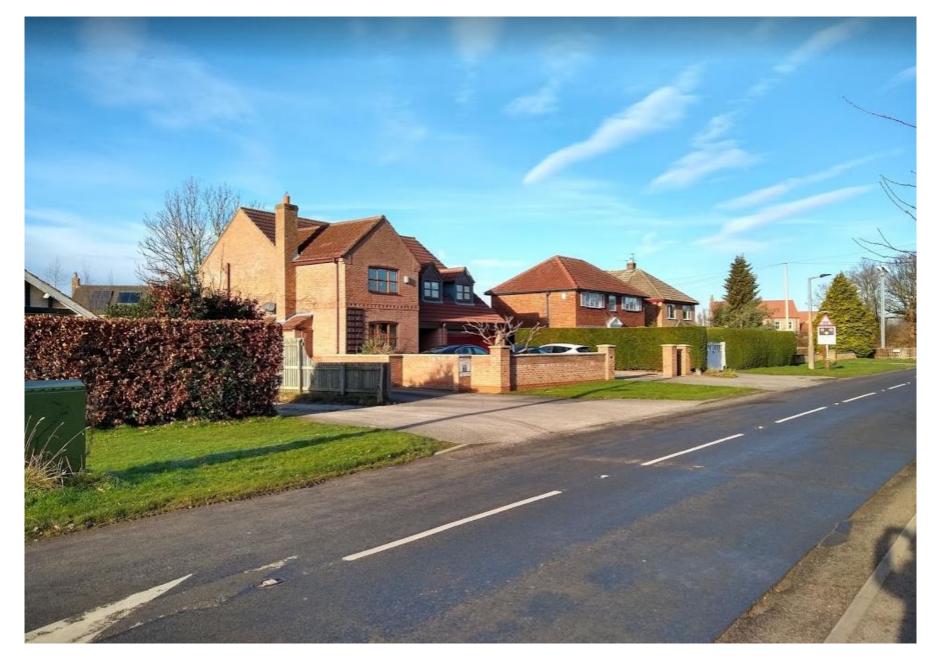

# 19/02044/FULM - Moorlands Nursing Home, 10 - 12 Moor Lane, Strensall, York

Erection of 62 bedroom care home with associated car parking and landscaping following the demolition of existing care home (resubmission of 18/02935/FULM)



#### Front Elevation 1





#### Front Elevation 2





#### Front Elevation 3





City of York Council Area Planning Sub Committee Meeting - 20th August 2020

## Internal Courtyard





#### Side Elevation





#### View from Moor Lane



CITY OF YORK COUNCIL

## Moor Lane looking North





## View into Courtyard





#### View to North East of site





### View to North of site





#### Site Location Plan





### **Proposed Site Plan**





City of York Council Area Planning Sub Committee Meeting - 20th August 2020

#### Proposed Elevations (1)

COUNCIL



City of York Council Area Planning Sub Committee Meeting - 20th August 2020

#### C Acanthus WSM Architects Ltd.

#### The general contractor is responsible for the verification all dimensions on site and the architect is to be informed of any discrepancy.

The status of information contained in a computer copy of this drawing shall be limited to that conveyed by the paper copy.





#### **Proposed First Floor**

CITY OF

COUNCIL

RK



City of York Council Area Planning Sub Committee Meeting - 20th August 2020

#### C Acanthus WSM Architects Ltd.

#### The general contractor is responsible for the erificatio