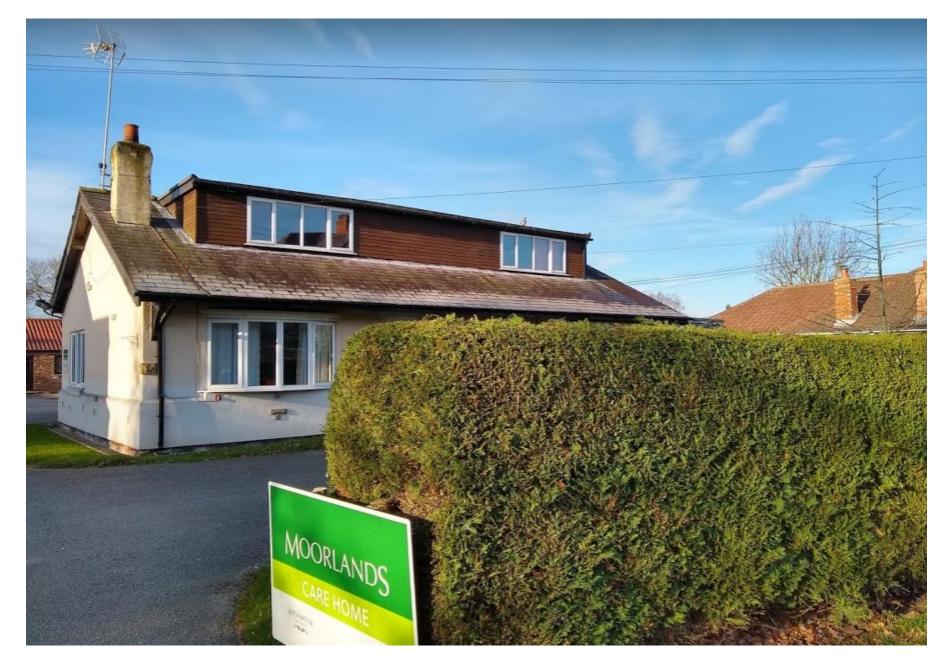

# 19/02044/FULM - Moorlands Nursing Home, 10 - 12 Moor Lane, Strensall, York

Erection of 62 bedroom care home with associated car parking and landscaping following the demolition of existing care home (resubmission of 18/02935/FULM)



#### Front Elevation 1





#### Front Elevation 2





#### Front Elevation 3





City of York Council Area Planning Sub Committee Meeting - 20th August 2020

## Internal Courtyard





#### Side Elevation





#### View from Moor Lane



CITY OF YORK COUNCIL

## Moor Lane looking North





## View into Courtyard





#### View to North East of site





### View to North of site





#### Site Location Plan





### **Proposed Site Plan**





City of York Council Area Planning Sub Committee Meeting - 20th August 2020

#### Proposed Elevations (1)

COUNCIL



City of York Council Area Planning Sub Committee Meeting - 20th August 2020

#### C Acanthus WSM Architects Ltd.

#### The general contractor is responsible for the verification all dimensions on site and the architect is to be informed of any discrepancy.

The status of information contained in a computer co