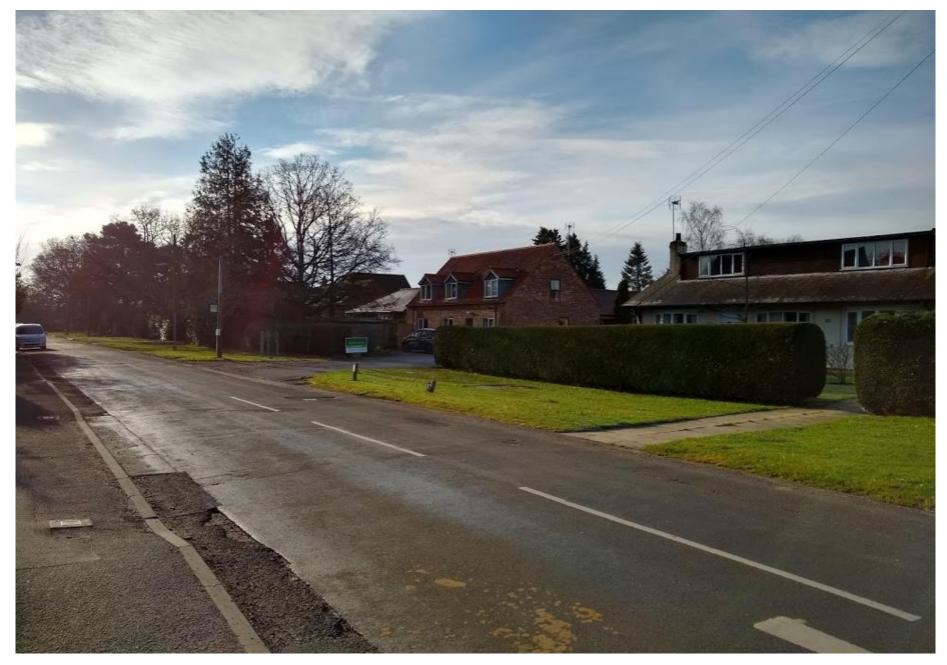

# 19/02044/FULM - Moorlands Nursing Home, 10 - 12 Moor Lane, Strensall, York

Erection of 62 bedroom care home with associated car parking and landscaping following the demolition of existing care home (resubmission of 18/02935/FULM)



#### Front Elevation 1





#### Front Elevation 2





#### Front Elevation 3





City of York Council Area Planning Sub Committee Meeting - 20th August 2020

## Internal Courtyard





#### Side Elevation





#### View from Moor Lane



CITY OF YORK COUNCIL

## Moor Lane looking North





## View into Courtyard





#### View to North East of site





### View to North of site





#### Site Location Plan





### **Proposed Site Plan**





City of York Council Area Planning Sub Committee Meeting - 20th August 2020

#### Proposed Elevations (1)

COUNCIL



City of York Council Area Planning Sub Committee Meeting - 20th August 2020

#### C Acanthus WSM Architects Ltd.

#### The general contractor is responsible for the verification all dimensions on site and the architect is to be informed of any discrepancy.

The status of information contained in a computer copy of this drawing shall be limited to that conveyed by the paper copy.





#### **Proposed First Floor**

CITY OF

COUNCIL

RK



City of York Council Area P