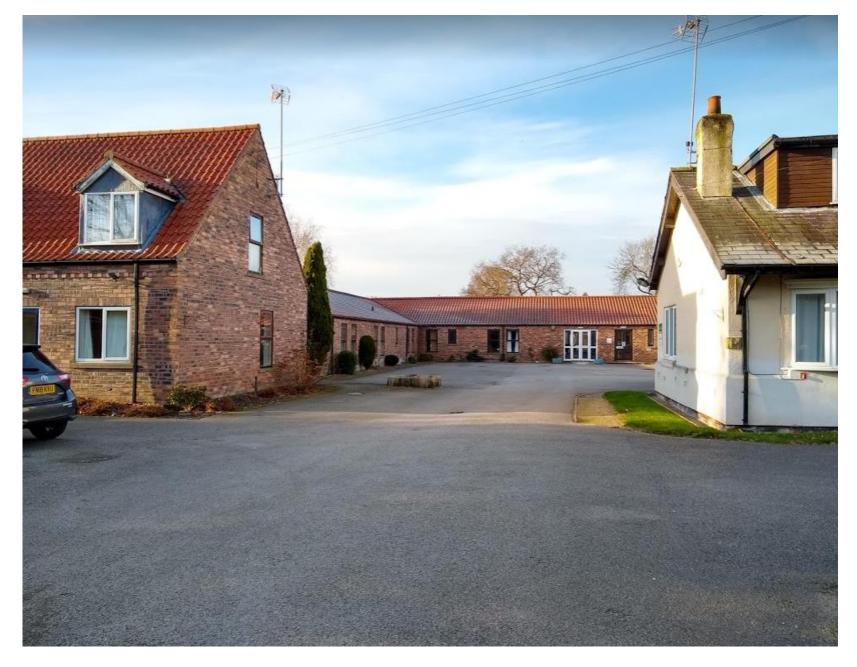

# 19/02044/FULM - Moorlands Nursing Home, 10 - 12 Moor Lane, Strensall, York

Erection of 62 bedroom care home with associated car parking and landscaping following the demolition of existing care home (resubmission of 18/02935/FULM)



#### Front Elevation 1





#### Front Elevation 2





#### Front Elevation 3





City of York Council Area Planning Sub Committee Meeting - 20th August 2020

## Internal Courtyard





#### Side Elevation





#### View from Moor Lane



CITY OF YORK COUNCIL

## Moor Lane looking North





## View into Courtyard





#### View to North East of site





### View to North of site





#### Site Location Plan





### **Proposed Site Plan**





City of York Council Area Planning Sub Committee Meeting - 20th August 2020

#### Proposed Elevations (1)

COUNCIL



City of York Council Area Planning Sub Committee Meeting - 20th August 2020

#### C Acanthus WSM Architects Ltd.

#### The general contractor is responsible for the verification all dimensions on site and the architect is to be informed of any discrepancy.

The status of informatio