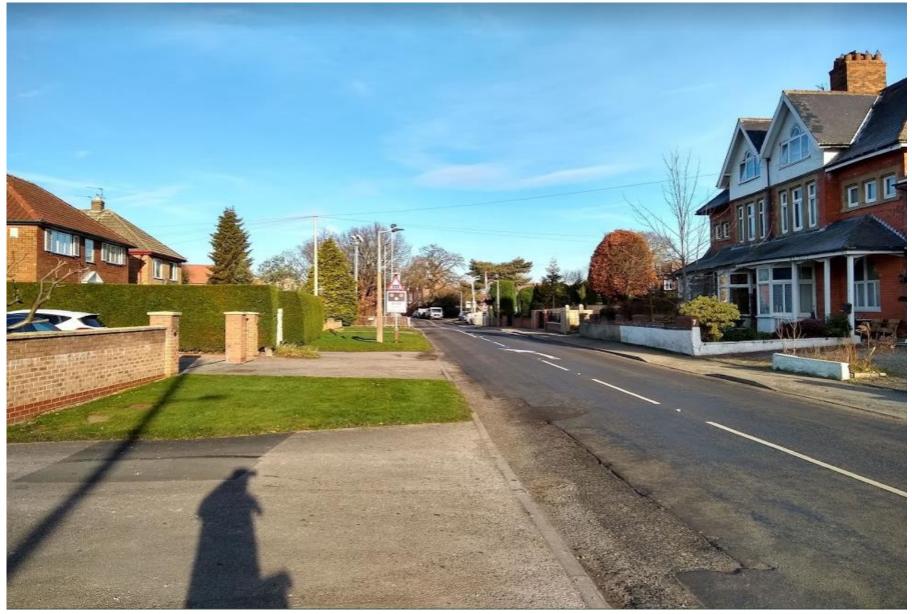

# 19/02044/FULM - Moorlands Nursing Home, 10 - 12 Moor Lane, Strensall, York

Erection of 62 bedroom care home with associated car parking and landscaping following the demolition of existing care home (resubmission of 18/02935/FULM)



#### Front Elevation 1





#### Front Elevation 2





#### Front Elevation 3





City of York Council Area Planning Sub Committee Meeting - 20th August 2020

## Internal Courtyard





#### Side Elevation





#### View from Moor Lane



CITY OF YORK COUNCIL

## Moor Lane looking North





## View into Courtyard





#### View to North East of site





### View to North of site





#### Site Location Plan





### **Proposed Site Plan**





City of York Council Area Planning Sub Committee Meeting - 20th August 2020

#### Proposed Elevations (1)

COUNCIL



City of York Council Area Planning Sub Committee Meeting - 20th August 2020

#### C Acanthus WSM Architects Ltd.

#### The general contractor is responsible for the verification all dimensions on site and the architect is to be informed of any discrepancy.

The status of information contained in a computer copy of this drawing shall be limited to that conveyed by the paper copy.





#### **Proposed First Floor**

CITY OF

COUNCIL

RK



City of York Council Area Planning Sub Committee Meeting - 20th August 2020

##