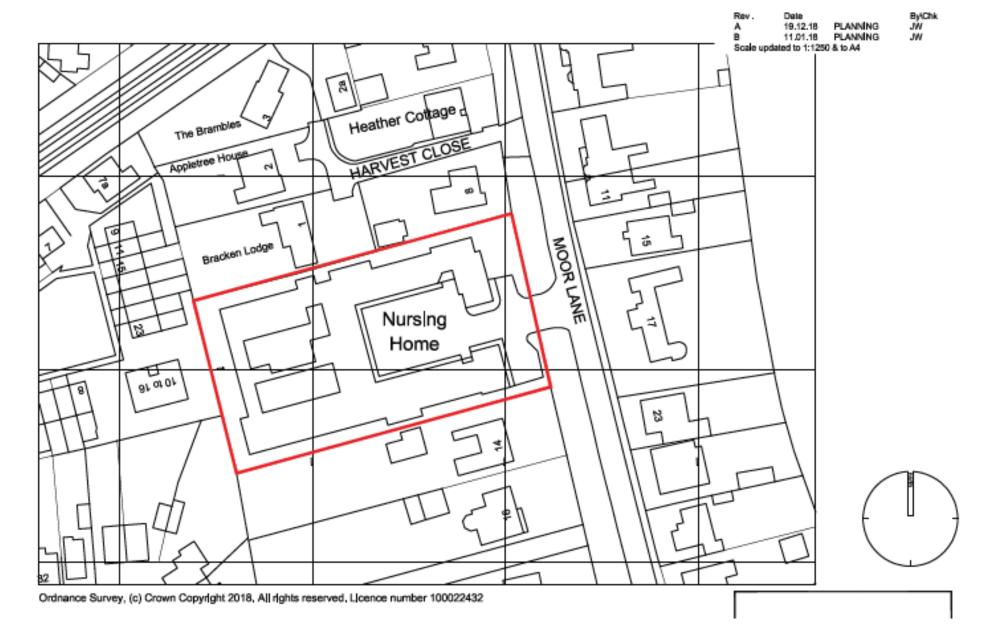

# 19/02044/FULM - Moorlands Nursing Home, 10 - 12 Moor Lane, Strensall, York

Erection of 62 bedroom care home with associated car parking and landscaping following the demolition of existing care home (resubmission of 18/02935/FULM)



#### Front Elevation 1





#### Front Elevation 2





#### Front Elevation 3





City of York Council Area Planning Sub Committee Meeting - 20th August 2020

## Internal Courtyard





#### Side Elevation





#### View from Moor Lane



CITY OF YORK COUNCIL

## Moor Lane looking North





## View into Courtyard





#### View to North East of site





### View to North of site





#### Site Location Plan





### **Proposed Site Plan**





City of York Council Area Planning Sub Committee Meeting - 20th August 2020

#### Proposed Elevations (1)

COUNCIL



City of York Council Area Planning Sub Committee Meeting - 20th August 2020

#### C Acanthus WSM Architects Ltd.

#### The general contractor is responsible for the verification all dimensions on site and the architect is to be informed of any discrepancy.

The status of information contained in a computer copy of this drawing shall be limited to that conveyed by the paper copy.





#### **Proposed First Floor**

CITY OF

COUNCIL

RK



City of York Council Area Planning Sub Committee Meeting - 20th August 2020

#### C Acanthus WSM Architects Ltd.

#### The general contractor is responsible for the erification all dimensions on site and